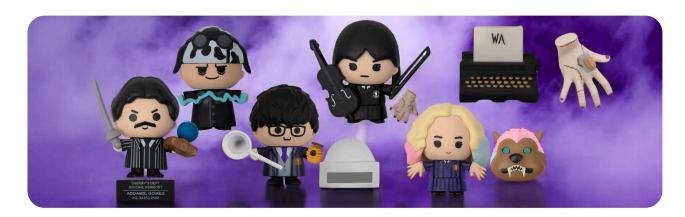

## THE WEDNESDAY GOMEE COLLECTION BY CINEREPLICAS

Step into the delightfully dark world of Wednesday with Cinereplicas' brand new Wednesday Gomee Collection, where iconic characters from the Netflix series are reborn as adorable eraser figurines. Cinereplicas proudly unveils a unique Gomee line featuring Wednesday Addams, Gomez Addams, Thing, Uncle Fester, Enid Sinclair, and Eugene Ottinger, each adorned with three distinct accessories.

Crafted entirely in rubber, the Gomee serves as a functional eraser, adding charm to any stationery set. With effortless assembly and disassembly, fans can easily customize their Gomee by mixing and matching accessories across characters. From Wednesday Addams to Uncle Fester, each Gomee promises limitless opportunities for personalization.

Immerse yourself in the essence of Wednesday - her sarcasm, darkness, and unique brand of anti-social charm - embodied in every meticulously crafted Gomee character. Embrace the macabre and celebrate individuality in a world where the peculiar reigns supreme.