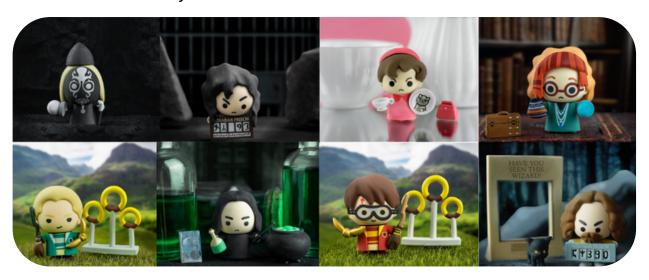

## THE THIRD SERIES OF HARRY POTTER GOMEE WELCOMES 8 NEW CHARACTERS

If you are not familiar yet with Cinereplicas' Gomee collection, it is a assortment of adorable eraser figurines to assemble and collect. Under official Warner Bros license, already 16 characrers were available for the Wizarding World, but these 8 new characters will quickly become essentials in everyone's collection!

To achieve the highest quality, each figurine was made with its own mold that was designed specifically for the Gomee. The characters' signature clothing, wands, and even expressions have been faithfully recreated to bring a touch of magic to your desk or collection, such as Dolores Umbridge's teacup, Lucius Malfoy's Dementor mask or Harry's Quidditch gear.

Each figurine will be easily assembled and disassembled, and has its own set of accessories that can mixed with those from other characters. Made entirely in rubber, Gomee are also actual erasers and will be a fine addition to any stationery set.