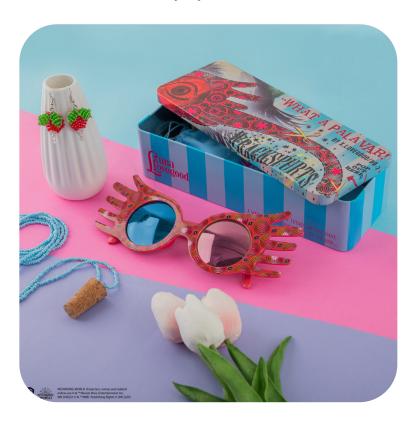

## UNLOCK THE LUNA LOVEGOOD SPECTRESPECS & ACCESSORIES

All fans of Luna and the Wizarding World looking to accessorize with a bit of Luna's whimsy and charm will be delighted to discover the enchanting Luna Lovegood from Cinereplicas. This premium collection features Luna's iconic trifecta of accessories, with the Spectrespecs, cork necklace, and her radish earrings, allowing fans to embody the essence of this beloved character in their everyday lives.

Embrace Luna's guirky style with the Spectrespecs, the magical glasses adorned with vibrant colors and designs. Slip on the cork necklace, a tribute charming to Luna's adventurous style. Finally, the radish earrings are proof of Luna's unmistakable love for peculiar things. Not just a collectible, they make a fashion statement and a perfect addition to any Harry Potter collection. Made with devoted Luna fans and collectors in mind, this trio unmissable. Packaged in a fabulous tin box to store Luna's trinkets or any other Harry Potter collection safely. Don't miss out on learn more the fun. cinereplicas.com