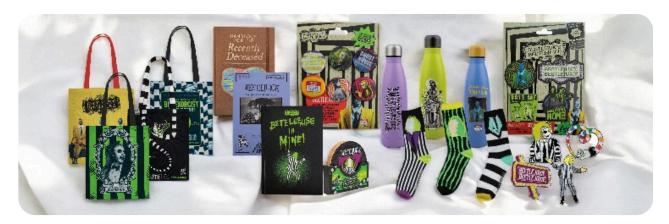

## BEETLEJUICE HUMOROUS COLLECTION

Cinereplicas is thrilled to unveil a limited collection of Beetlejuice that is guaranteed to captivate fans everywhere. This collection boasts an array of products, ranging from stationery to kitchenware, all of which embody the film's distinctive charm and dark humor. Our commitment to delivering merchandise that showcases unparalleled creativity is evident throughout this collection. Featured items include notebooks, socks, lenticular badges, coasters, water bottles, pins, and magnets, all designed to infuse the eerie essence of the Tim Burton's movie into everyday life.

Alongside Beetlejuice, we also celebrate other memorable characters like the Sandworm and Bob, who add to the film's charm showcased in our tote bags and water bottles. Our products blend style with practicality and uniqueness. Reflecting the enigmatic and entertaining nature of Beetlejuice, our lenticular badges reveal hidden faces when tilted, while our magnets effortlessly enhance any empty magnetic surface. Additionally, we offer a replica of the iconic Handbook for the Recently Deceased, designed as a notebook with vintage lined pages and adorned with elegant paper bookmarks. Plus, our water bottles come in vibrant shades of blue, green, and purple that resembles Beetlejuice iconic colors.