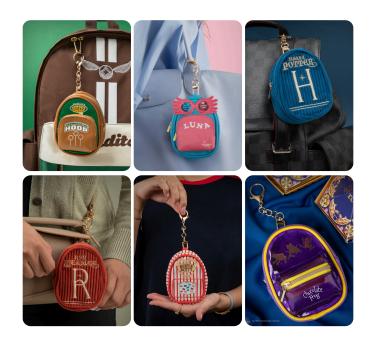

Quidditch, Luna Lovegood, Harry's Christmas Sweater, Ron's Christmas Sweater, Bertie Bott's Every Flavour Beans, and Chocolate Frog are all introduced in this second quantity. design process of component considers the depiction of each character and symbol. Not only do these keychain pouches improve the flexibility of your daily life, but they also function as cherished mementos that will last a lifetime.

Keys, earbuds, and jewellery are among the essential items that can be conveniently kept inside. A combination of PVC and zinc alloy makes up Chocolate Frog, Bertie Bott's Every Flavour Beans, Quidditch, and Luna Lovegood. The Ron's and Harry's Christmas sweaters are made from a combination of polyester and zinc alloy.